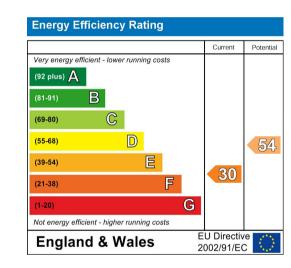

Lease: 999 yrs from September 1961 Ground Rent: N/A (Share of Freehold)

Service/Maintenance Charges: £407.11 per quarter Works provision: £412 per quarter (three remaining)