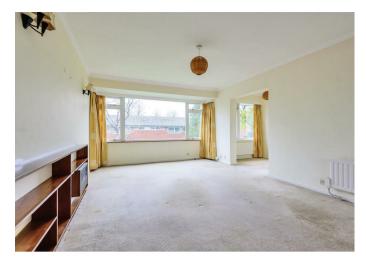

Accommodation comprises: large entrance hall (spacious enough to partition to create storage/utility room); spacious L-shaped living/dining room open-plan to study area; kitchen fitted with a range of units and fitted larder cupboards; inner hallway; two bedrooms with built-in wardrobe cupboards; bathroom comprising bath, basin, W.C and part-tiled walls.