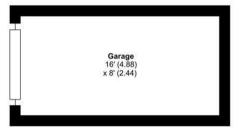

## THE GROUNDS

Outside, the development offers established and well maintained communal gardens and unallocated residents parking. The flat benefits from a garage in a nearby block.

# London Road, Guildford, GU1

Approximate Area = 1023 sq ft / 95 sq m (includes garage)

For identification only - Not to scale