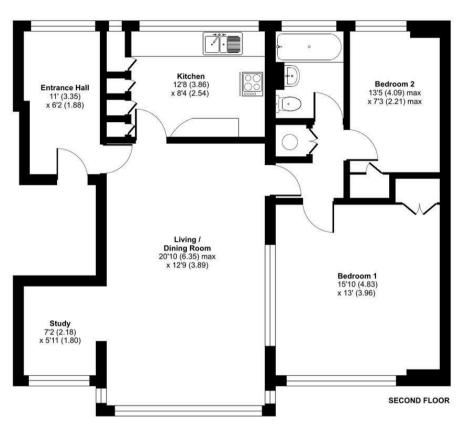

Accommodation comprises: large entrance hall (spacious enough to partition to create storage/utility room); spacious L-shaped living/dining room open-plan to study area; kitchen fitted with a range of units and fitted larder cupboards; inner hallway; two bedrooms with built-in wardrobe cupboards; bathroom comprising bath, basin, W.C and part-tiled walls.

# London Road, Guildford, GU1

Approximate Area = 1023 sq ft / 95 sq m (includes garage)

For identification only - Not to scale

### 22nd November 2022

Floor plan produced in accordance with RICS Property Measurement Standards incorporating International Property Measurement Standards (IPMS2 Residential). @nt/checom 2022. Produced for Clarke Gammon. REF:917313