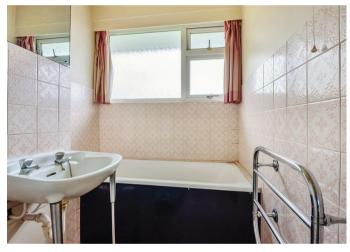

Accommodation comprises: large entrance hall (spacious enough to partition to create storage/utility room); spacious L-shaped living/dining room open-plan to study area; kitchen fitted with a range of units and fitted larder cupboards; inner hallway; two bedrooms with built-in wardrobe cupboards; bathroom comprising bath, basin, W.C and part-tiled walls.