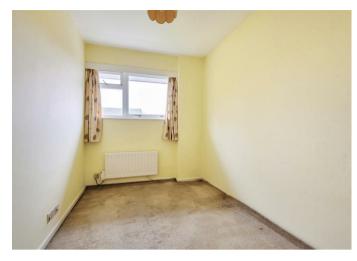

Accommodation comprises: large entrance hall (spacious enough to partition to create storage/utility room); spacious L-shaped living/dining room open-plan to study area; kitchen fitted with a range of units and fitted larder cupboards; inner hallway; two bedrooms with built-in wardrobe cupboards; bathroom comprising bath, basin, W.C and part-tiled walls.