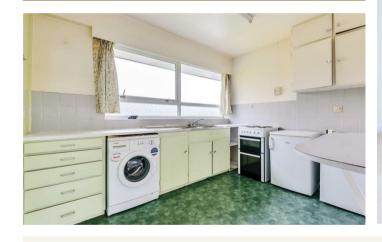

Accommodation comprises: large entrance hall (spacious enough to partition to create storage/utility room); spacious L-shaped living/dining room open-plan to study area; kitchen fitted with a range of units and fitted larder cupboards; inner hallway; two bedrooms with built-in wardrobe cupboards; bathroom comprising bath, basin, W.C and part-tiled walls.