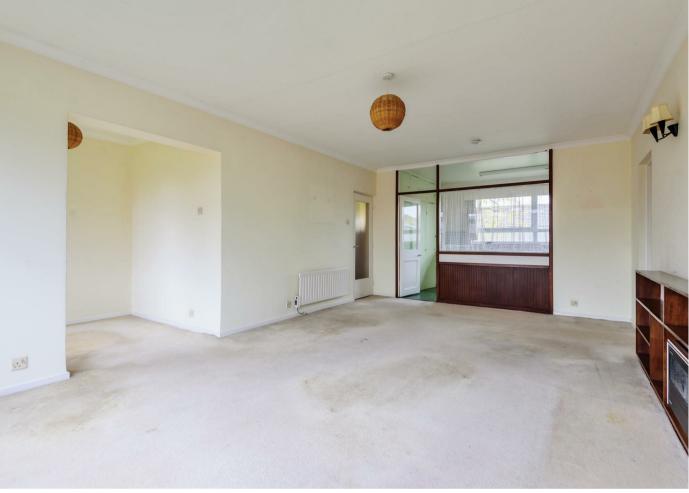

Accommodation comprises: large entrance hall (spacious enough to partition to create storage/utility room); spacious L-shaped living/dining room open-plan to study area; kitchen fitted with a range of units and fitted larder cupboards; inner hallway; two bedrooms with built-in wardrobe cupboards; bathroom comprising bath, basin, W.C and part-tiled walls.